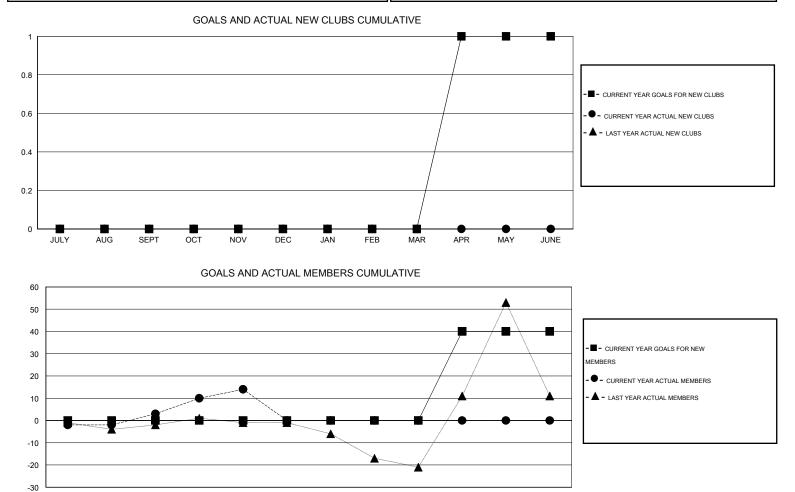

## Soeters

| GMT: Ton Soe  | eters            |                   | LOCATIO          |                  | ANDS                  |                    |                                     |                    | GMT CA 4         |  |
|---------------|------------------|-------------------|------------------|------------------|-----------------------|--------------------|-------------------------------------|--------------------|------------------|--|
|               |                  | Clubs             |                  |                  | Members               |                    |                                     |                    |                  |  |
|               | RESU             | LTS FOR 2016-2017 | ,                |                  | RESULTS FOR 2016-2017 |                    |                                     |                    |                  |  |
| QUARTER       | NEW CLUB<br>GOAL | NEW CLUBS         | DROPPED<br>CLUBS | NET<br>GAIN/LOSS | QUARTER               | NEW MEMBER<br>GOAL | CHARTER AND<br>NEW MEMBERS<br>ADDED | DROPPED<br>MEMBERS | NET<br>GAIN/LOSS |  |
| JULY/AUG/SEPT | 0                | 0                 | 0                | 0                | JULY/AUG/SEPT         | 0                  | 13                                  | 10                 | 3                |  |
| OCT/NOV/DEC   | 0                | 0                 | 0                | 0                | OCT/NOV/DEC           | 0                  | 22                                  | 11                 | 11               |  |
| JAN/FEB/MAR   | 0                | 0                 | 0                | 0                | JAN/FEB/MAR           | 0                  | 0                                   | 0                  | 0                |  |
| APR/MAY/JUNE  | 1                | 0                 | 0                | 0                | APR/MAY/JUNE          | 40                 | 0                                   | 0                  | 0                |  |